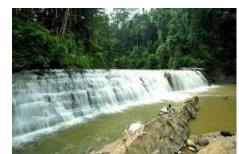

Optional Afternoon Activities : Tubing session down the river or an option of a jungle trekking. Night

Walk on the Nature Trail after dinner.

Trek to Fairy Falls & Serpent Walls, back to the Lodge for lunch. Optional afternoon trekking along Segama River or enjoy at own leisure. Night Walk after dinner