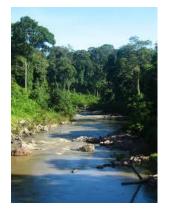

Optional Afternoon Activities : Tubing session down the river or an option of a jungle trekking. Night

Walk on the Nature Trail after dinner.

Trek to Fairy Falls & Serpent Walls, back to the Lodge for lunch. Optional afternoon trekking along Segama River or enjoy at own leisure. Night Walk after dinner